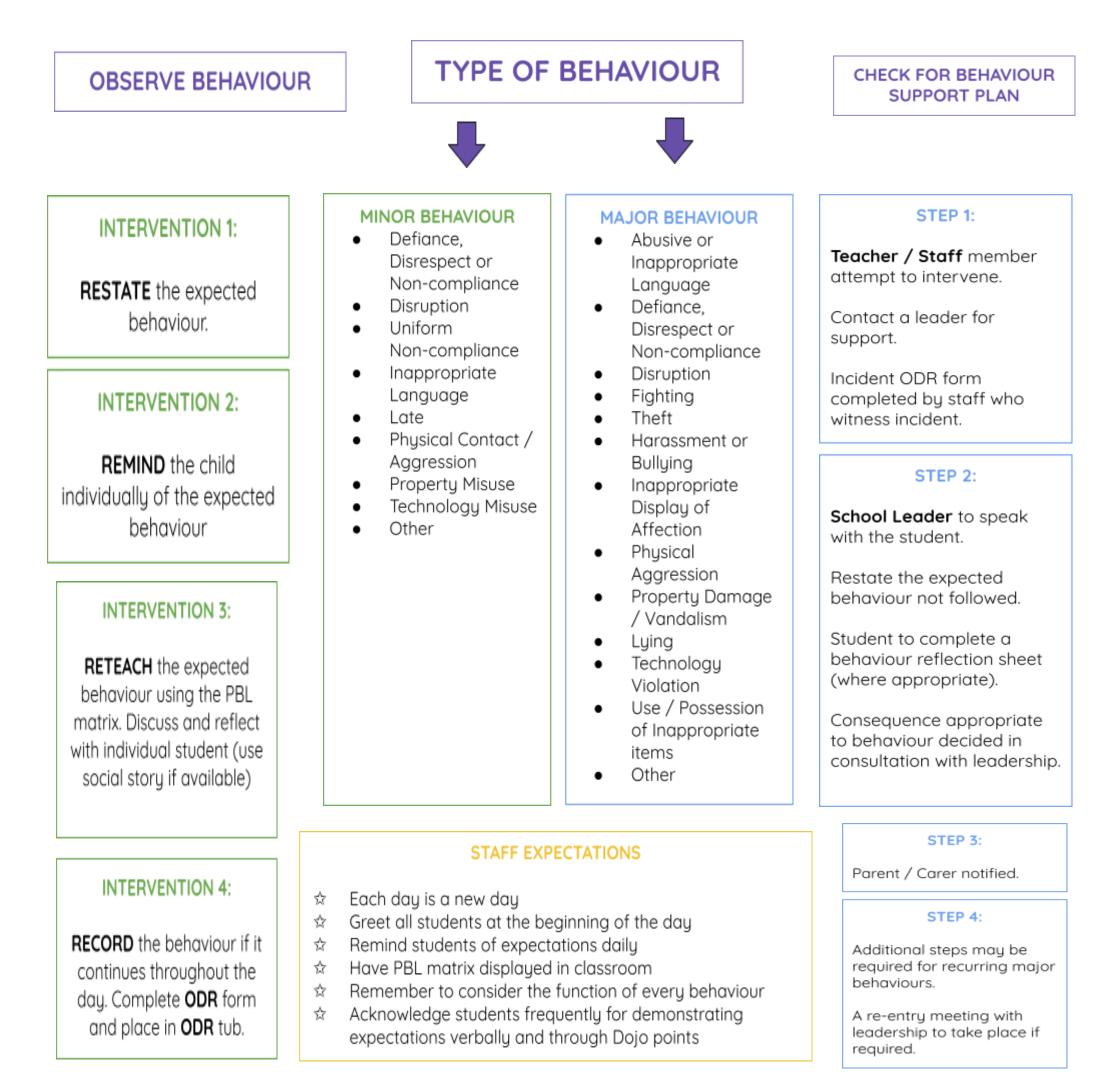

## Positive Behaviour Learning Expectations

Matthew 1: 19 ... Joseph, being a just man...'

Luke 2:39'... When Joseph and Mary had done everything required by the Law of the Lord...'

We aspire to be like Joseph by respecting others, doing our best and helping others succeed ensuring that we create a just and fair environment for all to flourish in. ...INSPIRE...IGNITE...INQUIRE...IN GOD'S PRESENCE...

## St Joseph's Catholic Primary School Mernda

Matthew 1: 19 ... Joseph, being a just man...'

Luke 2:39'... When Joseph and Mary had done everything required by the Law of the Lord..' We aspire to be like Joseph by respecting others, doing our best and helping others succeed ensuring that we create a just and fair environment for all to flourish in.

und respire to be like soseph by respecting others, doing our best and neiping others socceed ensoining that we create a jost and rair environment for air to noonsi. ...INSPIRE...IGNITE...IN GOD'S PRESENCE...